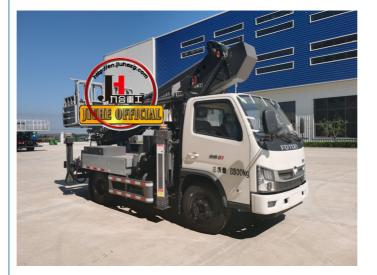

# Product Description

China truck mounted elevated work platform factory JIUHE truck mounted lift platform 29m elevated work platform

JIUHE 29M truck mounted aerial work platform( high altitude working truck ) isnew product of JIUHE group, set many function in one machine, specification, performance advanced than domestic same level products.

| type        | Item                   |                               | Unit   | Data            |
|-------------|------------------------|-------------------------------|--------|-----------------|
| Truck       | Brand                  |                               | -      | Foton           |
|             | Power                  | Power                         |        | 149             |
|             | Cab                    | Cab                           |        | Left hand drive |
|             | Emission s             | Emission standard             |        | China 6         |
| size        | length                 |                               | mm     | 6114            |
|             | width                  |                               | mm     | 2010            |
|             | height                 |                               | mm     | 3126            |
| weight      | passenger(             | include driver)               | Person | 2               |
|             | total weight           |                               | kg     | 8800            |
| Performance | Work Platfo            | orm Rated Load                | kg     | 400             |
|             | maximum v              | vorking height                | m      | 28.9            |
|             | Working ra             | nge at maximum working height | m      | 4               |
|             | Maximum working range  |                               | m      | 22              |
|             | Working he             | ight at maximum working range | m      | 5.1             |
|             | outrigger              | horizontal(front/rear)        | mm     | 7150/7200       |
|             | span                   | portrait(left/right)          | mm     | 7495/7495       |
|             | Work platform Rotation |                               | ē      | 360             |