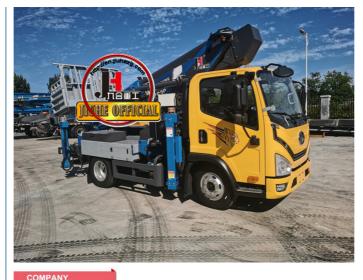

# Product Description

China truck mounted elevated work platform factory JIUHE truck mounted lift platform 29m elevated work platform

JIUHE 29M truck mounted aerial work platform( high altitude working truck ) isnew product of JIUHE group, set many function in one machine, specification, performance advanced than domestic same level products.

| type        | Item                   |                               | Unit   | Data            |
|-------------|------------------------|-------------------------------|--------|-----------------|
| Truck       | Brand                  |                               | -      | Foton           |
|             | Power                  | Power                         |        | 149             |
|             | Cab                    | Cab                           |        | Left hand drive |
|             | Emission s             | Emission standard             |        | China 6         |
| size        | length                 |                               | mm     | 6114            |
|             | width                  |                               | mm     | 2010            |
|             | height                 |                               | mm     | 3126            |
| weight      | passenger(             | include driver)               | Person | 2               |
|             | total weight           |                               | kg     | 8800            |
| Performance | Work Platfo            | orm Rated Load                | kg     | 400             |
|             | maximum v              | vorking height                | m      | 28.9            |
|             | Working ra             | nge at maximum working height | m      | 4               |
|             | Maximum working range  |                               | m      | 22              |
|             | Working he             | ight at maximum working range | m      | 5.1             |
|             | outrigger              | horizontal(front/rear)        | mm     | 7150/7200       |
|             | span                   | portrait(left/right)          | mm     | 7495/7495       |
|             | Work platform Rotation |                               | ē      | 360             |