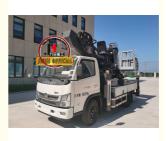

# Product Description

China truck mounted elevated work platform factory JIUHE truck mounted lift platform 29m elevated work platform

JIUHE 29M truck mounted aerial work platform( high altitude working truck ) isnew product of JIUHE group, set many function in one machine, specification, performance advanced than domestic same level products.

#### Main features as follows:

1. china aerial platform Lightweight design of the whole vehicle, welded with high-strength steel, with beautiful appearance;

- 2. The boom and outrigger are welded with high-strength steel, with beautiful appearance, large force and high strength;
- 3. The telescopic boom expand and contract synchronously, which is fast, stable and reliable; 4. The front and rear outriggers have good stability and large span. The outriggers can be  $\ensuremath{\mathsf{o}}$ perated at the same time or separately, and the operation is flexible. Can adapt to a variety of working conditions;