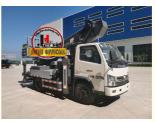

ity:</li> </ul>  | 100SET            |



### Product Specification

| Model:                          | 29m                                                                                                         |
|---------------------------------|-------------------------------------------------------------------------------------------------------------|
| • Name:                         | Aerial Platform Truck                                                                                       |
| <ul> <li>Rated Load:</li> </ul> | 400kg                                                                                                       |
| <ul> <li>Highlight:</li> </ul>  | Truck Mounted elevated work platform,<br>elevated work platform 29m,<br>Truck Mounted Aerial Platform Truck |



More Images



# Product Description

China truck mounted elevated work platform factory JIUHE truck mounted lift platform 29m elevated work platform

JIUHE 29M truck mounted aerial work platform( high altitude working truck ) isnew product of JIUHE group, set many function in one machine, specification, performance advanced than domestic same level products.

JIUHE High altitude working truck Available Model: 21M 23M 25M 29M 38M 45M, any model interest you, welcome contact us.

#### Main features as follows:

1. china aerial platform Lightweight design of the whole vehicle, welded with high-strength steel, with beautiful appearance;

- 2. The boom and outrigger are welded with high-strength steel, with beautiful appearance, large force and high strength;
- 3. The telescopic boom expand